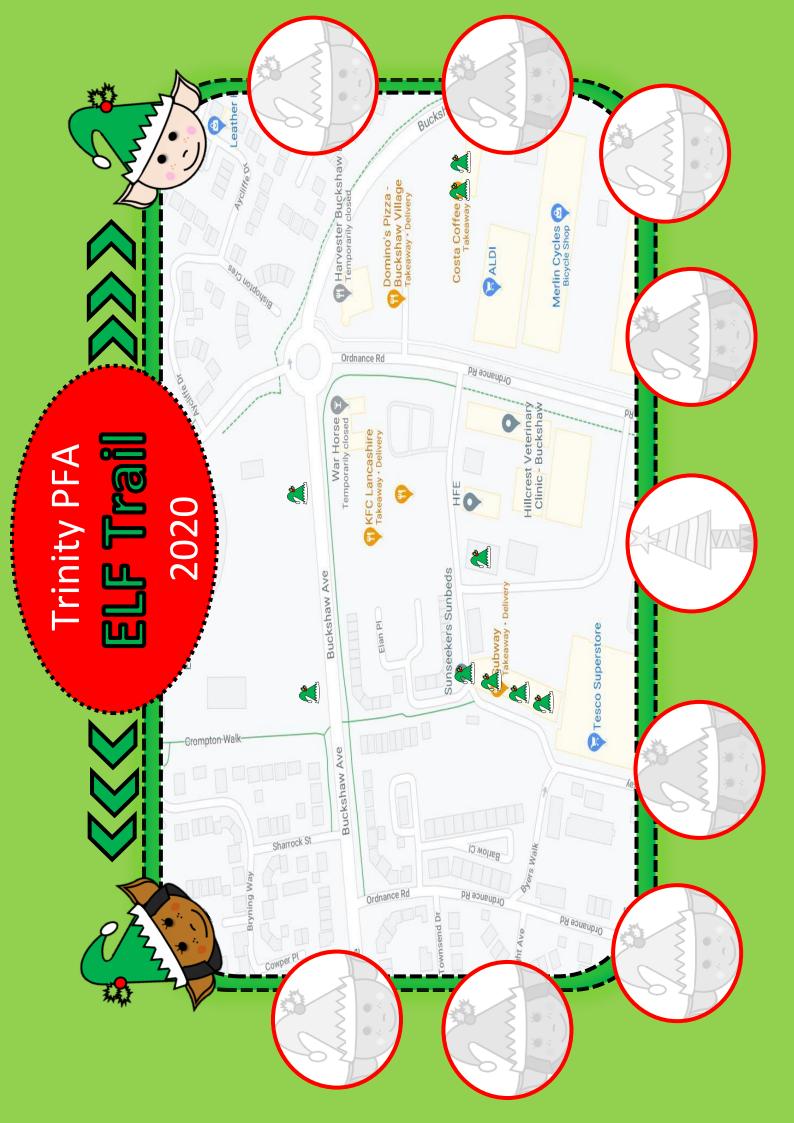

Trinity PFA (Trinity parents and friends association) presents to you a Christmas elf trail.

Santa's elves have been up to mischief and have run away with the password for Santa's computer and now he can't get onto his naughty or nice list!

Can you find the buildings marked on the trail map to help Santa unscramble his password and get the elves home in time to save Christmas?